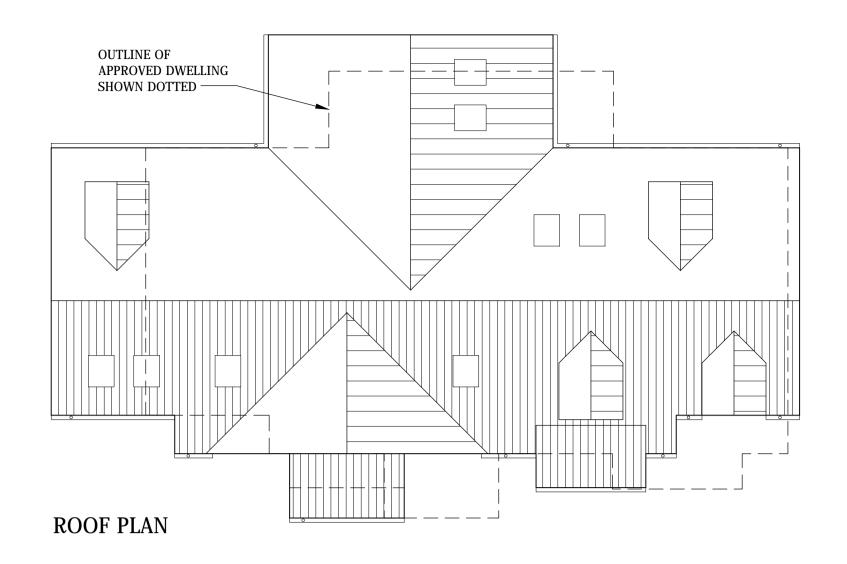

GROUND FLOOR PLAN

FRONT (EAST) ELEVATION

REAR (WEST) ELEVATION

SIDE (SOUTH) ELEVATION

OUTLINE/EXTENT OF - APPROVED DWELLING

SHOWN DASHED

NEWBURY BERKSHIRE RG20 ONL

T : 01635 254910 M : 07917 203071 E : nick@pdstudio.co.uk