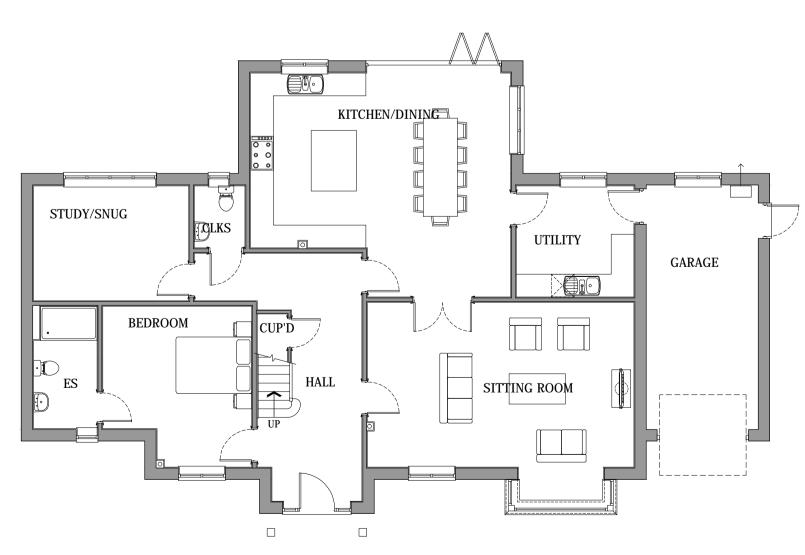

GROUND FLOOR PLAN

FRONT (EAST) ELEVATION

REAR (WEST) ELEVATION

SIDE (SOUTH) ELEVATION

OUTLINE/EXTENT OF - APPROVED DWELLING

SHOWN DASHED

NEWBURY BERKSHIRE RG20 ONL

T : 01635 254910 M : 07917 203071 E : nick@pdstudio.co.uk