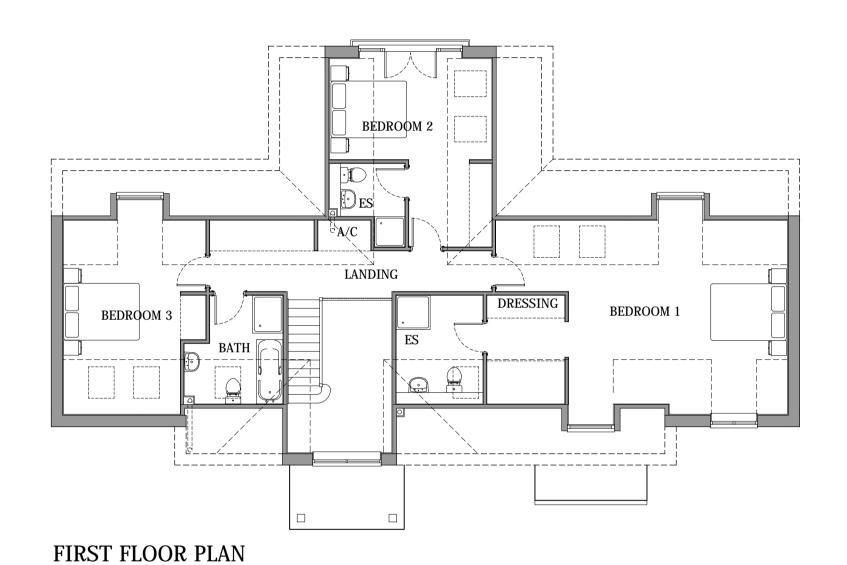

GROUND FLOOR PLAN

FRONT (EAST) ELEVATION

REAR (WEST) ELEVATION

SIDE (SOUTH) ELEVATION

OUTLINE/EXTENT OF - APPROVED DWELLING

SHOWN DASHED

NEWBURY BERKSHIRE RG20 ONL

T : 01635 254910 M : 07917 203071 E : nick@pdstudio.co.uk