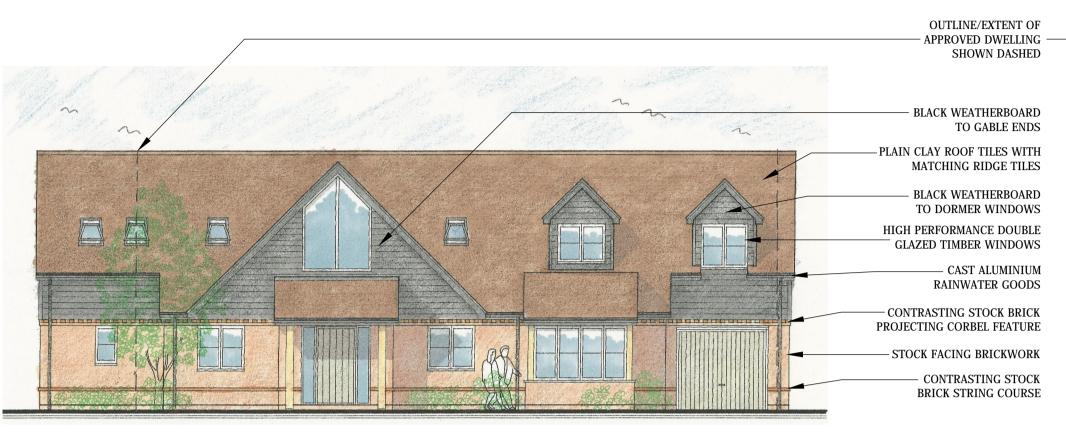

GROUND FLOOR PLAN

FRONT (EAST) ELEVATION

REAR (WEST) ELEVATION

SIDE (SOUTH) ELEVATION

OUTLINE/EXTENT OF - APPROVED DWELLING

SHOWN DASHED

NEWBURY BERKSHIRE RG20 ONL

T : 01635 254910 M : 07917 203071 E : nick@pdstudio.co.uk